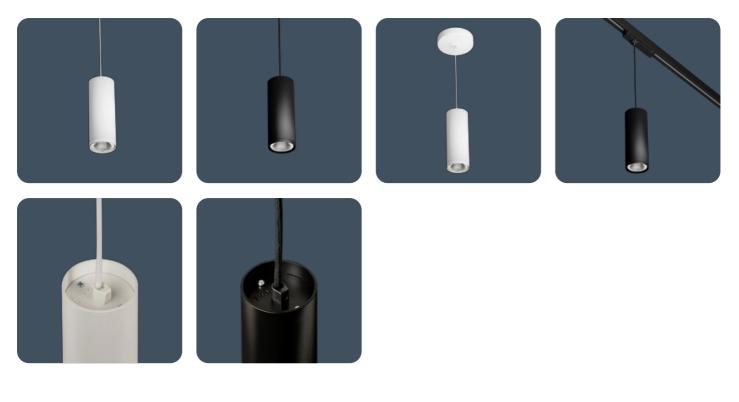

### Stylish pendant spotlights

Strike M Pendant is a stylish suspended spotlight with integral control gear, available for both surface and track mounting. It is ideally suited for display and feature applications.

Applications: Display & feature, retail, reception areas, hospitality

- Die-cast aluminium body
- TM66 score of 2.5 LIA/CIBSE certification scheme TSD-012 verified
- Braided 2 m adjustable suspension cable
- Low glare optical control
- Optimised beam distribution using lens technology for reduced spill light
- Fitted with CRI 90 LEDs

#### Construction

| Housing                  | Die-cast aluminium body                                                                                      | Finish             | Full polyester powder coat                  |
|--------------------------|--------------------------------------------------------------------------------------------------------------|--------------------|---------------------------------------------|
| Body colour              | Black (RAL 9005)<br>White (RAL 9016)                                                                         | Optical assembly   | Polycarbonate high efficiency LED<br>lenses |
| LED characteristics      |                                                                                                              |                    |                                             |
| CRI                      | 90+                                                                                                          | Colour temperature | 3000 К<br>4000 К                            |
| Rated life (hours)       | 67 K - L80/B10                                                                                               | Driver efficiency  | >85%                                        |
| Replaceable light source | Yes                                                                                                          | Power factor       | >0.95                                       |
| MacAdam ellipse          | 3 Step                                                                                                       |                    |                                             |
|                          |                                                                                                              |                    |                                             |
| Compliance               |                                                                                                              |                    |                                             |
| UKCA                     | Yes                                                                                                          | CE                 | Yes                                         |
| Energy efficiency class  | This product contains a light source<br>of energy efficiency class C<br>This product contains a light source |                    |                                             |