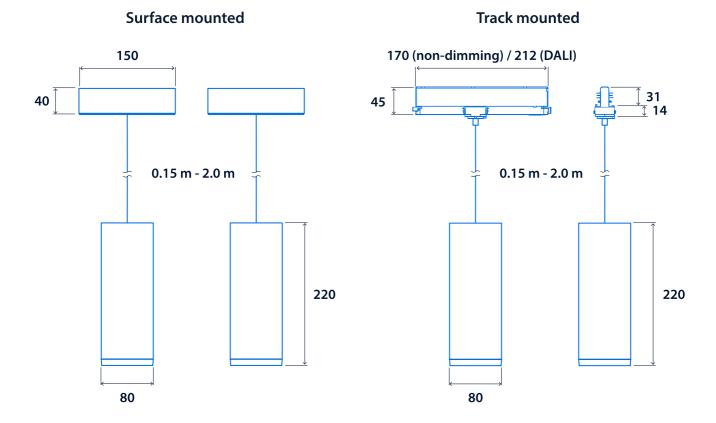

|                    |                                             |
| Compliance               |                                                                                                              |                    |                                             |
| UKCA                     | Yes                                                                                                          | CE                 | Yes                                         |
| Energy efficiency class  | This product contains a light source<br>of energy efficiency class C<br>This product contains a light source |                    |                                             |

Dimensions



of energy efficiency class D

### **Strike M Pendant**







**Click or scan here** View Strike M Pendant variants using our online filtering tool



Information is correct as of 23 Jun 2025, however must not be interpreted as a guarantee of individual product performance and/or characteristics. We reserve the right to alter specifications and designs without prior notice.