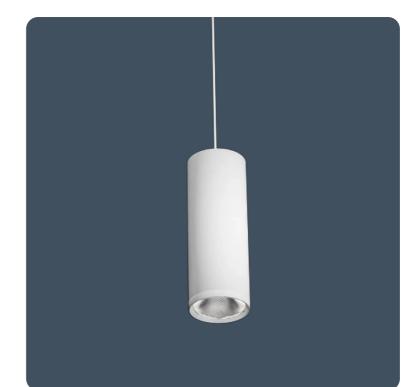

### Stylish pendant spotlights

Strike M Pendant is a stylish suspended spotlight with integral control gear, available for both surface and track mounting. It is ideally suited for display and feature applications.

The adaptable design features interchangeable, low-glare optics, available in a range of beam angles to provide a smooth distribution and reduce spill light.

Strike M pendant is supplied with an adjustable 2 m braided cable. It boasts the same excellent performance as the Strike S and Strike M spotlight luminaires, including 3000 K and 4000 K temperature options as standard, and CRI 90 LEDs.

Applications: Display & feature, retail, reception areas, hospitality

- Die-cast aluminium body
- TM66 score of 2.5 LIA/CIBSE certification scheme TSD-012 verified
- Braided 2 m adjustable suspension cable
- Low glare optical control
- Optimised beam distribution using lens technology for reduced spill light
- Fitted with CRI 90 LEDs