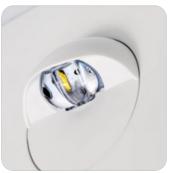

Applications: stairwells and corridors.

- Ideal for use in stairwell or corridor applications
- Three hour, non-maintained emergency operation
- Low power consumption (2 W total)
- Status indicator shows operational condition
- Simple to install, full status reporting SmartScan wireless communication versions

| Specification          |                                                        |                       |                                  |
|------------------------|--------------------------------------------------------|-----------------------|----------------------------------|
| Mounting               | Surface                                                | IP rating             | IP20                             |
|                        |                                                        |                       |                                  |
| Emergency data         |                                                        |                       |                                  |
| Emergency lumen output | 180 lm                                                 | Emergency type        | Non-maintained                   |
| Emergency duration     | 3 hours                                                | Battery specification | Lithium Iron Phosphate (LiFePO4) |
|                        |                                                        |                       |                                  |
| Power                  |                                                        |                       |                                  |
| LED power              | 2 W                                                    | Circuit power         | 2.5 W                            |
|                        |                                                        |                       |                                  |
| Construction           |                                                        |                       |                                  |
| Housing                | Zinc coated steel body                                 | Body colour           | White (RAL 9016)                 |
| Optical assembly       | High performance optic with lateral light distribution |                       |                                  |
| Compliance             |                                                        |                       |                                  |
| UKCA                   | Yes                                                    | CE                    | Yes                              |