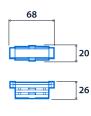

### **Dimensions**

3-Circuit Track

3-Circuit Track Recessed

**DALI 3-Circuit** 

**DALI 3-Circuit Recessed** 

**Cover Plate - Cross** (Recessed Feed)

Cover Plate - Straight (Recessed Feed)

Flexible Coupler

**Straight Coupler** 

Tee Feed/Coupler

Angled Feed/Coupler

Cross feed

Feed

33

NOTE: Dimensions 3-Circuit/DALI 3-Circuit