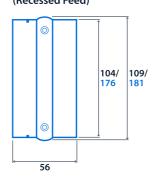

### **Dimensions**

3-Circuit Track

3-Circuit Track Recessed

**DALI 3-Circuit** 

**DALI 3-Circuit Recessed** 

**Cover Plate - Cross** (Recessed Feed)

Cover Plate - Straight (Recessed Feed)

Flexible Coupler

**Straight Coupler** 

Tee Feed/Coupler

Angled Feed/Coupler

Cross feed

Feed

33

NOTE: Dimensions 3-Circuit/DALI 3-Circuit