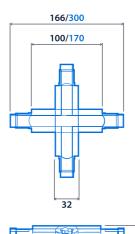

### **Dimensions**

3-Circuit Track

3-Circuit Track Recessed

**DALI 3-Circuit** 

**DALI 3-Circuit Recessed** 

**Cover Plate - Cross** (Recessed Feed)

Cover Plate - Straight (Recessed Feed)

Flexible Coupler

**Straight Coupler** 

Tee Feed/Coupler

Angled Feed/Coupler

Cross feed

Feed

33

NOTE: Dimensions 3-Circuit/DALI 3-Circuit