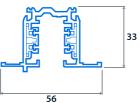

### **Dimensions**

3-Circuit Track

3-Circuit Track Recessed

**DALI 3-Circuit** 

**DALI 3-Circuit Recessed** 

**Cover Plate - Cross** (Recessed Feed)

Cover Plate - Straight (Recessed Feed)

Flexible Coupler

**Straight Coupler** 

Tee Feed/Coupler

Angled Feed/Coupler

Cross feed

Feed

33

NOTE: Dimensions 3-Circuit/DALI 3-Circuit