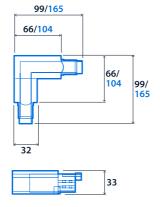

### **Dimensions**

3-Circuit Track

3-Circuit Track Recessed

**DALI 3-Circuit** 

**DALI 3-Circuit Recessed** 

**Cover Plate - Cross** (Recessed Feed)

Cover Plate - Straight (Recessed Feed)

Flexible Coupler

**Straight Coupler** 

Tee Feed/Coupler

Angled Feed/Coupler

Cross feed

Feed

33

NOTE: Dimensions 3-Circuit/DALI 3-Circuit