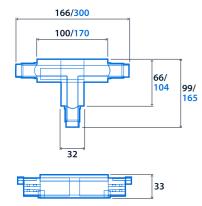

### **Dimensions**

3-Circuit Track

3-Circuit Track Recessed

**DALI 3-Circuit** 

**DALI 3-Circuit Recessed** 

**Cover Plate - Cross** (Recessed Feed)

Cover Plate - Straight (Recessed Feed)

Flexible Coupler

**Straight Coupler** 

Tee Feed/Coupler

Angled Feed/Coupler

Cross feed

Feed

33

NOTE: Dimensions 3-Circuit/DALI 3-Circuit