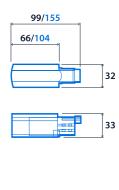

### **Dimensions**

3-Circuit Track

3-Circuit Track Recessed

**DALI 3-Circuit** 

**DALI 3-Circuit Recessed** 

**Cover Plate - Cross** (Recessed Feed)

Cover Plate - Straight (Recessed Feed)

Flexible Coupler

**Straight Coupler** 

Tee Feed/Coupler

Angled Feed/Coupler

Cross feed

Feed

33

NOTE: Dimensions 3-Circuit/DALI 3-Circuit