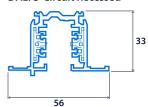

### **Dimensions**

3-Circuit Track

3-Circuit Track Recessed

**DALI 3-Circuit** 

**DALI 3-Circuit Recessed** 

**Cover Plate - Cross** (Recessed Feed)

Cover Plate - Straight (Recessed Feed)

Flexible Coupler

**Straight Coupler** 

Tee Feed/Coupler

Angled Feed/Coupler

Cross feed

Feed

33

NOTE: Dimensions 3-Circuit/DALI 3-Circuit