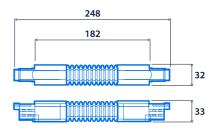

### **Dimensions**

3-Circuit Track

3-Circuit Track Recessed

**DALI 3-Circuit** 

**DALI 3-Circuit Recessed** 

**Cover Plate - Cross** (Recessed Feed)

Cover Plate - Straight (Recessed Feed)

Flexible Coupler

**Straight Coupler** 

Tee Feed/Coupler

Angled Feed/Coupler

Cross feed

Feed

33

NOTE: Dimensions 3-Circuit/DALI 3-Circuit