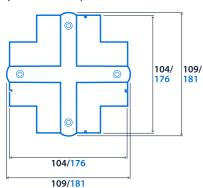

### **Dimensions**

3-Circuit Track

3-Circuit Track Recessed

**DALI 3-Circuit** 

**DALI 3-Circuit Recessed** 

**Cover Plate - Cross** (Recessed Feed)

Cover Plate - Straight (Recessed Feed)

Flexible Coupler

**Straight Coupler** 

Tee Feed/Coupler

Angled Feed/Coupler

Cross feed

Feed

33

NOTE: Dimensions 3-Circuit/DALI 3-Circuit