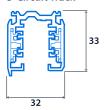

### **Dimensions**

3-Circuit Track

3-Circuit Track Recessed

**DALI 3-Circuit** 

**DALI 3-Circuit Recessed** 

**Cover Plate - Cross** (Recessed Feed)

Cover Plate - Straight (Recessed Feed)

Flexible Coupler

**Straight Coupler** 

Tee Feed/Coupler

Angled Feed/Coupler

Cross feed

Feed

33

NOTE: Dimensions 3-Circuit/DALI 3-Circuit