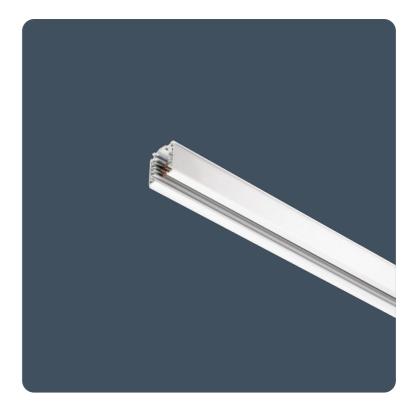

### **Track**

### Universal lighting track system

Track lighting provides a way of installing luminaires into a space that are flexible to future changes, allowing luminaires to be added, removed or repositioned quickly without the need for any cabling.

Track mounted luminaires include Strike S, Strike M and DuoFlux.

- Recessed or surface mount versions
- 3-Circuit or DALI 3-circuit versions
- Modular connections for extending/joining track
- Track can be cut to size during installation if required. Bending tool is required
- Surface track can be suspended using optional wire suspension kit - see finishing components
- Maximum system current 16A
- Black and silver finishes available to special order (minimum order quantity applies)