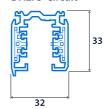

### **Dimensions**

3-Circuit Track

3-Circuit Track Recessed

**DALI 3-Circuit** 

**DALI 3-Circuit Recessed** 

**Cover Plate - Cross** (Recessed Feed)

Cover Plate - Straight (Recessed Feed)

Flexible Coupler

**Straight Coupler** 

Tee Feed/Coupler

Angled Feed/Coupler

Cross feed

Feed

33

NOTE: Dimensions 3-Circuit/DALI 3-Circuit