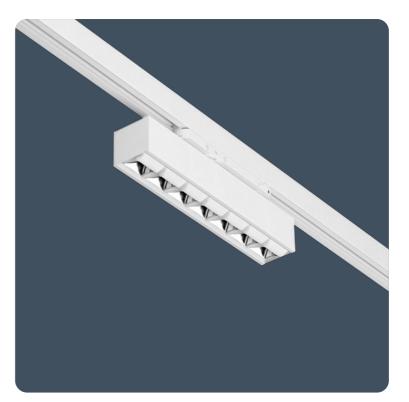

## Flexblox Wallwash

#### Linear LED wallwash luminaire

Flexblox Wallwash is a slimline, linear luminaire providing an asymmetric wallwash distribution for highlighting walls and displays.

Available for both recessed and track mounting installations. The different mounting options allow Flexblox Wallwash to be used for highlighting features and artwork, retail displays and classroom whiteboards with flexible adjustment on track versions for aiming control.

#### Flexblox Wallwash Track