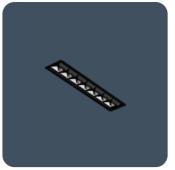

coat Housing

Body colour Black (RAL 9005) Optical assembly High performance acrylic lens with

White (RAL 9016) polycarbonate metallised reflector

## **Flexblox Wallwash**



#### **LED characteristics**

CRI 80+ Colour temperature 3000 K 90+ 4000 K

Rated life (hours) 100 K - L80/B10 Driver efficiency >74%

Replaceable light source Yes Power factor >0.95

MacAdam ellipse 3 Step

### Compliance

UKCA Yes CE Yes

Energy efficiency class This product contains a light source

of energy efficiency class C

This product contains a light source

of energy efficiency class D

### **Dimensions**

#### Flexblox Wallwash Recessed



Cut out : 49mm x 288mm Void depth : ≥120mm

#### **Reinforcing Plate**



**Standard Remote Driver** 



#### Flexblox Wallwash Track



# **Flexblox Wallwash**













## Click or scan here

View Flexblox Wallwash variants using our online filtering tool



Information is correct as of 15 May 2025, however must not be interpreted as a guarantee of individual product performance and/or characteristics. We reserve the right to alter specifications and designs without prior notice.