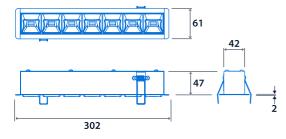

lm - 1,260 lm

Up to 99.4 LL/CW Efficacy

**Power** 

LED power 6 W - 11 W Circuit power 8 W - 13 W

Construction

Steel body and end caps Finish Full polyester powder coat Housing

Body colour Black (RAL 9005) Optical assembly High performance acrylic lens with

White (RAL 9016) polycarbonate metallised reflector

## **Flexblox Wallwash**



#### **LED characteristics**

CRI 80+ Colour temperature 3000 K 90+ 4000 K

Rated life (hours) 100 K - L80/B10 Driver efficiency >74%

Replaceable light source Yes Power factor >0.95

MacAdam ellipse 3 Step

### Compliance

UKCA Yes CE Yes

Energy efficiency class This product contains a light source

of energy efficiency class C

This product contains a light source

of energy efficiency class D

### **Dimensions**

#### Flexblox Wallwash Recessed



Cut out : 49mm x 288mm Void depth : ≥120mm

#### **Reinforcing Plate**



**Standard Remote Driver** 



#### Flexblox Wallwash Track



# **Flexblox Wallwash**













## Click or scan here

View Flexblox Wallwash variants using our online filtering tool



Information is correct as of 15 May 2025, however must not be interpreted as a guarantee of individual product performance and/or characteristics. We reserve the right to alter specifications and designs without prior notice.