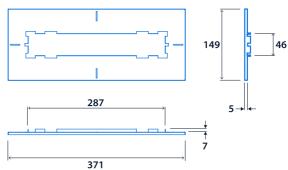

### **Dimensions**

#### Flexblox Wallwash Recessed

Cut out : 49mm x 288mm Void depth : ≥120mm