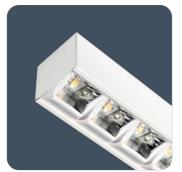

oat Housing

Body colour Black (RAL 9005) Optical assembly High performance acrylic lens with

White (RAL 9016) polycarbonate metallised reflector

## **Flexblox Wallwash**



#### **LED characteristics**

CRI 80+ Colour temperature 3000 K 90+ 4000 K

Rated life (hours) 100 K - L80/B10 Driver efficiency >74%

Replaceable light source Yes Power factor >0.95

MacAdam ellipse 3 Step

### Compliance

UKCA Yes CE Yes

Energy efficiency class This product contains a light source

of energy efficiency class C

This product contains a light source

of energy efficiency class D

### **Dimensions**

#### Flexblox Wallwash Recessed



Cut out : 49mm x 288mm Void depth : ≥120mm

#### **Reinforcing Plate**



**Standard Remote Driver** 



#### Flexblox Wallwash Track



# **Flexblox Wallwash**













## Click or scan here

View Flexblox Wallwash variants using our online filtering tool



Information is correct as of 15 May 2025, however must not be interpreted as a guarantee of individual product performance and/or characteristics. We reserve the right to alter specifications and designs without prior notice.