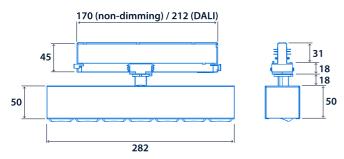

ps Finish Full polyester powder coat Housing

Body colour Black (RAL 9005) Optical assembly High performance acrylic lens with

White (RAL 9016) polycarbonate metallised reflector

## **Flexblox Wallwash**



#### **LED characteristics**

CRI 80+ Colour temperature 3000 K 90+ 4000 K

Rated life (hours) 100 K - L80/B10 Driver efficiency >74%

Replaceable light source Yes Power factor >0.95

MacAdam ellipse 3 Step

### Compliance

UKCA Yes CE Yes

Energy efficiency class This product contains a light source

of energy efficiency class C

This product contains a light source

of energy efficiency class D

### **Dimensions**

#### Flexblox Wallwash Recessed



Cut out : 49mm x 288mm Void depth : ≥120mm

#### **Reinforcing Plate**



**Standard Remote Driver** 



#### Flexblox Wallwash Track



# **Flexblox Wallwash**













## Click or scan here

View Flexblox Wallwash variants using our online filtering tool



Information is correct as of 15 May 2025, however must not be interpreted as a guarantee of individual product performance and/or characteristics. We reserve the right to alter specifications and designs without prior notice.