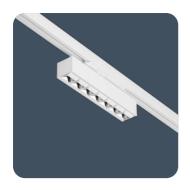

er coat Housing

Body colour Black (RAL 9005) Optical assembly High performance acrylic lens with

White (RAL 9016) polycarbonate metallised reflector

## **Flexblox Wallwash**



#### **LED characteristics**

CRI 80+ Colour temperature 3000 K 90+ 4000 K

Rated life (hours) 100 K - L80/B10 Driver efficiency >74%

Replaceable light source Yes Power factor >0.95

MacAdam ellipse 3 Step

### Compliance

UKCA Yes CE Yes

Energy efficiency class This product contains a light source

of energy efficiency class C

This product contains a light source

of energy efficiency class D

### **Dimensions**

#### Flexblox Wallwash Recessed



Cut out : 49mm x 288mm Void depth : ≥120mm

#### **Reinforcing Plate**



**Standard Remote Driver** 



#### Flexblox Wallwash Track



# **Flexblox Wallwash**













## Click or scan here

View Flexblox Wallwash variants using our online filtering tool



Information is correct as of 15 May 2025, however must not be interpreted as a guarantee of individual product performance and/or characteristics. We reserve the right to alter specifications and designs without prior notice.