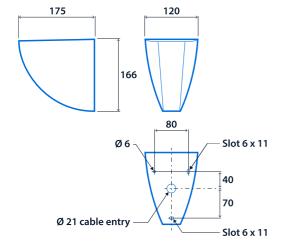

inish



IP40 Up to 137.5 LL/CW



# Specification

Mounting Surface IP rating IP40

#### Lighting

Optic Clear cover Lumen output 1,100 lm - 2,130 lm

Efficacy Up to 137.5 LL/CW

#### **Power**

LED power **7 W - 14 W** Circuit power **8 W - 16 W** 

#### Construction

Housing Injection moulded fire-retardant Body colour Silver (RAL 9006)
polycarbonate body White (RAL 9016)

Optical assembly High efficiency polycarbonate

cover



### **LED** characteristics

CRI 80+ Colour temperature 4000 K

Rated life (hours) 100 K - L80/B10 LED protection LUX Guard

Driver efficiency >83% Replaceable light source Yes

Power factor >0.75 MacAdam ellipse 3 Step

## Compliance

UKCA Yes CE Yes

Energy efficiency class This product contains a light source

of energy efficiency class C

## **Dimensions**















## Click or scan here

View Clara 90 variants using our online filtering tool



Information is correct as of 23-Apr-2025, however must not be interpreted as a guarantee of individual product performance and/or characteristics. We reserve the right to alter specifications and designs without prior notice.