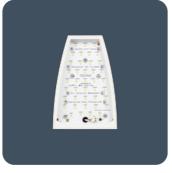

#### Construction

Housing Injection moulded fire-retardant Body colour Silver (RAL 9006)
polycarbonate body White (RAL 9016)

Optical assembly High efficiency polycarbonate

cover

### **LED** characteristics

CRI 80+ Colour temperature 4000 K

Rated life (hours) 100 K - L80/B10 LED protection LUX Guard

Driver efficiency >83% Replaceable light source Yes

Power factor >0.75 MacAdam ellipse 3 Step