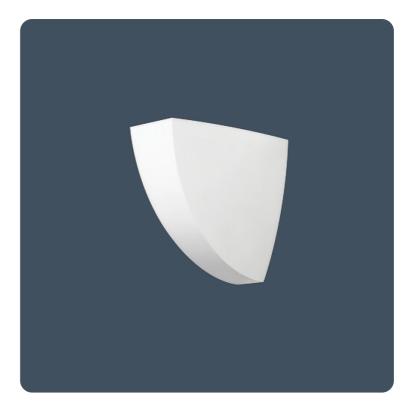

#### Wall mounted LED uplighters

The smallest member of the Clara family, Clara 90 provides a compact and elegant uplight solution. Clara 90 can be used to highlight features within a space or create an indirect lighting solution for corridors, reception areas and meeting rooms. It uses medium power LEDs to provide a broad uplight distribution with integral control gear.

- Compact and elegant uplight solution
- Available in white or silver finish

IP40 Up to 137.5 LL/CW