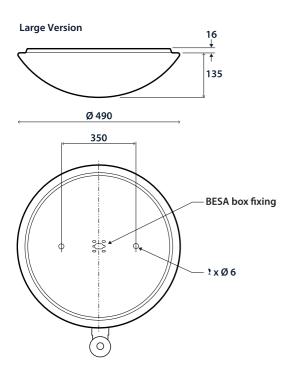

### Dimensions

IP40 Up to 136.0 LL/CW 😳 SMARTSCAN 🗘 LUXGUARD

| Specification          |                   |                               |                             |
|------------------------|-------------------|-------------------------------|-----------------------------|
| Mounting               | Surface           | IP rating                     | IP40                        |
| Nominal size           | 490 mm dia.       | Max presence detection height | Up to 8 m                   |
|                        |                   |                               |                             |
| Lighting               |                   |                               |                             |
| Optic                  | Opal cover        | Lumen output                  | 3000 lm                     |
| Efficacy               | Up to 136.0 LL/CW |                               |                             |
| Emergency data         |                   |                               |                             |
| Emergency lumen output | 170 lm - 380 lm   | Emergency type                | Maintained                  |
| Emergency duration     | 3 hours           | Battery specification         | Nickel Metal Hydride (NiMH) |
| Power                  |                   |                               |                             |
| LED power              | 26 W              | Circuit power                 | 29 W                        |
|                        |                   |                               |                             |