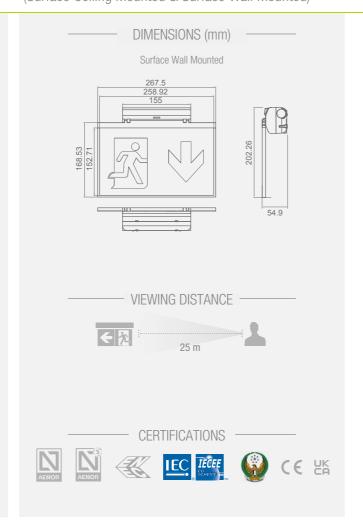

Surface (Surface Ceiling Mounted & Surface Wall Mounted)

## SPECIFICATION Polycarbonate body IP42 IK04 Duration: 1 - 3 - 8 h · Battery: LiFePO<sub>4</sub> **(**) Charging time: 12 h Supply: 230 V - 50 Hz LED LED temperature: 6000 °K Working temperature: 0 °C to +40 °C AutoTest SmartZ<sub>®</sub> VIEW EVO10 RANGE Lateral cable entry DALI 2 — STANDARDS COMPLIANCE —

EN-60598-2-22

Pictographs: EN ISO7010 AutoTest: EN-62034 DALI-2: EN 62386

Wireless SmartZ<sub>®</sub>: ETSI EN 303 447-1

New transparent frame

|  |                                 | RANGE |      |                                 |             |
|--|---------------------------------|-------|------|---------------------------------|-------------|
|  |                                 | Type* | Dur. | Battery                         | Part number |
|  | AutoTest                        | M     | 1 h  | 3.2V 1.0A/h LiFePO <sub>4</sub> | LYE5070LXP  |
|  |                                 | M     | 3 h  | 3.2V 1.5A/h LiFePO <sub>4</sub> | LYE5070LXP3 |
|  | DALI                            | M     | 1 h  | 3.2V 1.0A/h LiFePO <sub>4</sub> | LYE5070LAP  |
|  |                                 | M     | 3 h  | 3.2V 1.5A/h LiFePO <sub>4</sub> | LYE5070LAP3 |
|  | Wireless<br>SmartZ <sub>®</sub> | M     | 1 h  | 3.2V 1.0A/h LiFePO <sub>4</sub> | LYE5070LWP  |
|  |                                 | M     | 3 h  | 3.2V 1.5A/h LiFePO <sub>4</sub> | LYE5070LWP3 |
|  |                                 | M     | 8 h  | 3.2V 3.0A/h LiFePO <sub>4</sub> | LYF5070LWP8 |