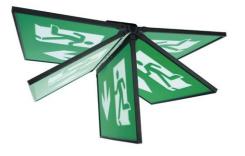

## 180° adaptable

Its specific design makes it an exign sign adaptable to any position on the surface where it is installed: ceiling, wall or sloping ceiling.

The banner is made of a very innovative self-diffusing material that provides a perfect and uniform diffusion of light.