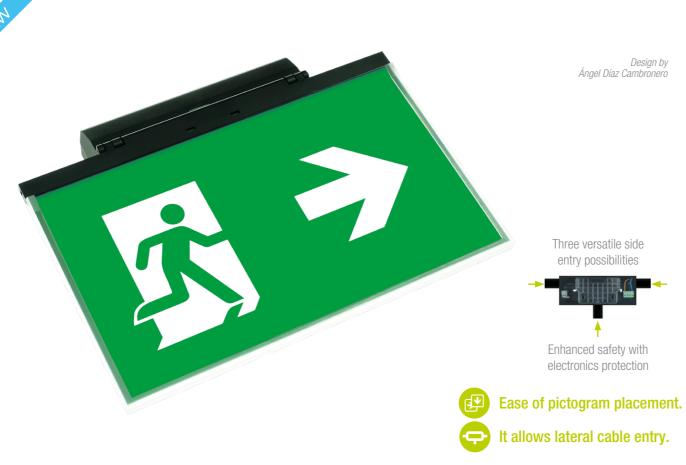

## 180° adaptable

Its specific design makes it an exign sign adaptable to any position on the surface where it is installed: ceiling, wall or sloping ceiling.

The banner is made of a very innovative self-diffusing material that provides a perfect and uniform diffusion of light.

**Ease of pictogram** placement

1 unit (white)

ZEMPER