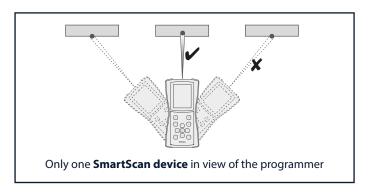

### **PROGRAMMING**

SmartScan touch plates are programmed with the SmartScan Programmer. This device uses bi-directional infrared to program the SmartScan touch plates. Ensure at all times, during use, only one device can be "seen" by the programmer. Use the SmartScan Emergency Menu.