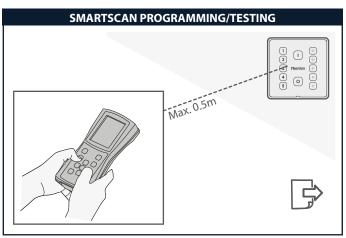

### **PROGRAMMING**

SmartScan touch plates are programmed with the SmartScan Programmer. This device uses bi-directional infrared to program the SmartScan touch plates. Ensure at all times, during use, only one device can be "seen" by the programmer. Use the SmartScan Emergency Menu.

### **SMARTSCAN PROGRAMMER**

The SmartScan Programmer has six touch pad buttons.