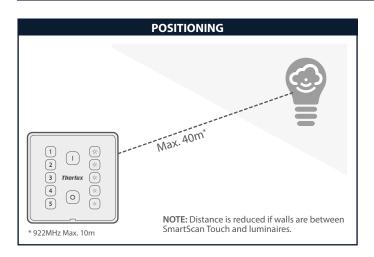

#### **OPERATING INSTRUCTIONS**

- The **SmartScan touch plates** allow the user to control a group of SmartScan luminaires.
- Simply touch the desired function.
- The mains powered **SmartScan touch plates** has a wireless connection that allows control of the luminaires using the Thorlux SmartScan App.
- App one time passcode 0527
- Wireless communications are disabled as default, therefore the SmartScan touch plates must be commissioned before use.