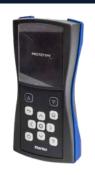

### **SMARTSCAN PROGRAMMER**

The SmartScan Programmer has six touch pad buttons.