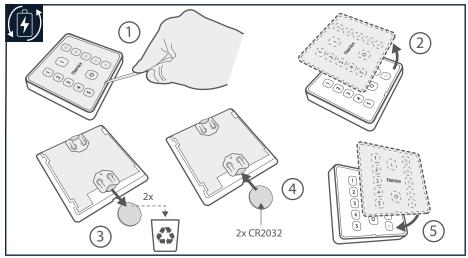

#### **FUNCTIONS** On/ECO Programmable Scenes / To enter Set Up Mode press any button for 10 seconds. Fixed Colour Temperature A green LED will illuminate to confirm Set Up Mode. The **SmartScan touch plates** are programmed using the SmartScan Programmer. (2) Set Up Mode will exit after 60 seconds of inactivity. 3 Briahtness: 4 100% (0) 75% 5 50% 25% 10%