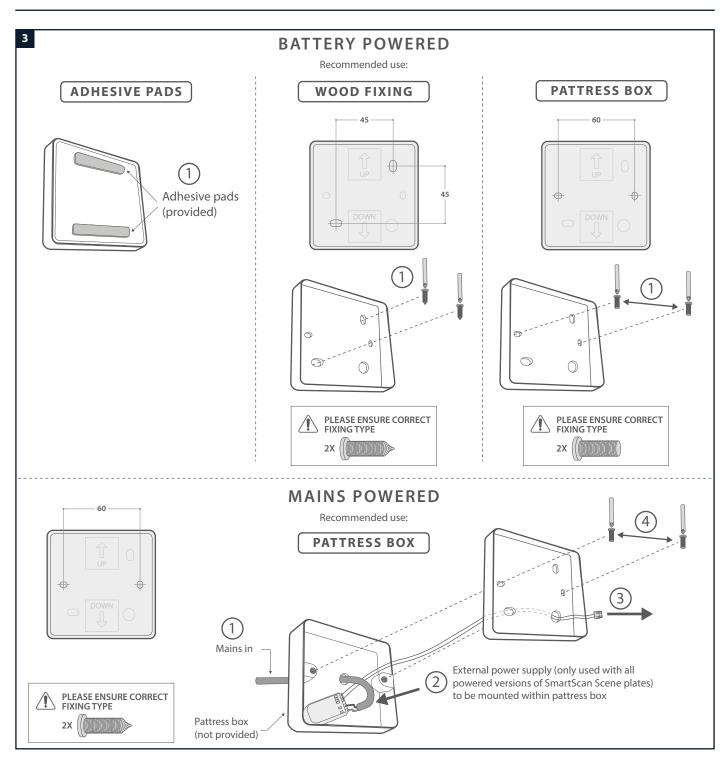

sired function.
- The mains powered **SmartScan touch plates** has a wireless connection that allows control of the luminaires using the Thorlux SmartScan App.
- App one time passcode 0527
- Wireless communications are disabled as default, therefore the SmartScan touch plates must be commissioned before use.





Search for Thorlux SmartScan

#### **FUNCTIONS** On/ECO Programmable Scenes / To enter Set Up Mode press any button for 10 seconds. Fixed Colour Temperature A green LED will illuminate to confirm Set Up Mode. The **SmartScan touch plates** are programmed using the SmartScan Programmer. (2) Set Up Mode will exit after 60 seconds of inactivity. 3 Briahtness: 4 100% (0) 75% 5 50% 25% 10%





**21LFT41813** Issue 3 **PN 3853**B Jan 24





**21LFT41813** Issue 3 **PN 3853**B Jan 24







**21LFT41813** Issue 3 **PN 3853**B Jan 24

### **PROGRAMMING**

SmartScan touch plates are programmed with the SmartScan Programmer. This device uses bi-directional infrared to program the SmartScan touch plates. Ensure at all times, during use, only one device can be "seen" by the programmer. Use the SmartScan Emergency Menu.

# **MODIFICATIONS**

Thorlux products should not be modified. Any modification may render the product unsafe and will invalidate any Safety/ Approval marks.

### **MAINTENANCE**

The **SmartScan touch plates** should not be subjected to undue mechanical shock or extremes of temperature. Clean only with a clean dry cloth.

\* RF Transmit - can be enabled or disabled from the SmartScan Emergency menu. When disabled all radio transmissions are prohibited.

NOTE: