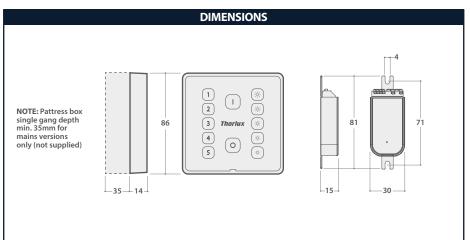

# **TECHNICAL DATA**

■ Dimensions: 198 x 121 x 52mm

■ Power: 4-off AA/1.5V Battery (supplied)

MERSE ROAD NORTH MOONS MOAT REDDITCH WORCS. B98 9HH ENGLAND e-mail: Web:

thorlux@thorlux.co.uk www.thorlux.com +44 (0)1527 583200