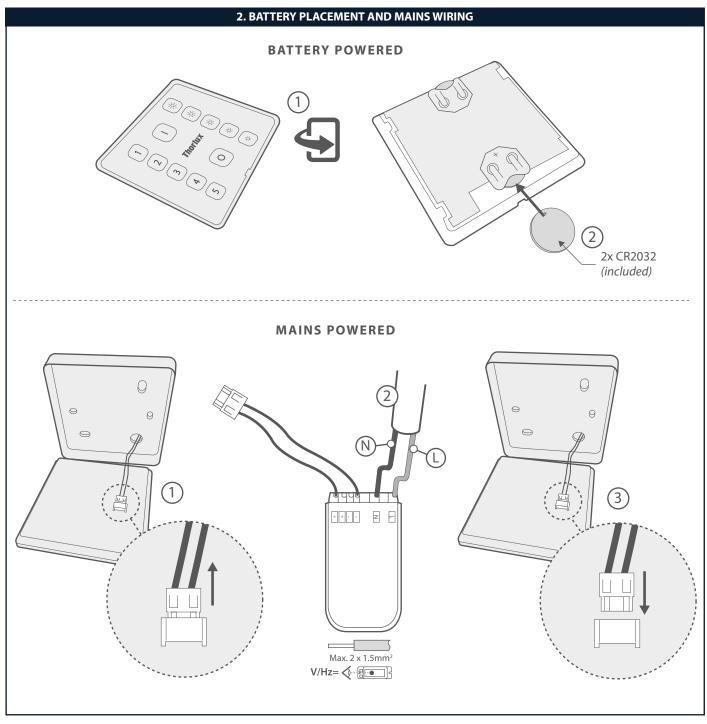

of SmartScan luminaires.
- Simply touch the desired function.
- The mains powered **SmartScan touch plates** has a wireless connection that allows control of the luminaires using the Thorlux SmartScan App.
- App one time passcode 0527
- Wireless communications are disabled as default, therefore the SmartScan touch plates must be commissioned before use.





Search for Thorlux SmartScan

#### **FUNCTIONS** On/ECO Programmable Scenes / To enter Set Up Mode press any button for 10 seconds. Fixed Colour Temperature A green LED will illuminate to confirm Set Up Mode. The **SmartScan touch plates** are programmed using the SmartScan Programmer. (2) Set Up Mode will exit after 60 seconds of inactivity. 3 Briahtness: 4 100% (0) 75% 5 50% 25% 10%





**21LFT41813** Issue 3 **PN 3853**B Jan 24





**21LFT41813** Issue 3 **PN 3853**B Jan 24







**21LFT41813** Issue 3 **PN 3853**B Jan 24

### **PROGRAMMING**

SmartScan touch plates are programmed with the SmartScan Programmer. This device uses bi-directional infrared to program the SmartScan touch plates. Ensure at all times, during use, only one device can be "seen" by the programmer. Use the SmartScan Emergency Menu.

# **MODIFICATIONS**

Thorlux products should not be modified. Any modification may render the product unsafe and will invalidate any Safety/ Approval marks.

### **MAINTENANCE**

The **SmartScan touch plates** should not be subjected to undue mechanical shock or extremes of temperature. Clean only with a clean dry cloth.

\* RF Transmit - can be enabled or disabled from the SmartScan Emergency menu. When disabled