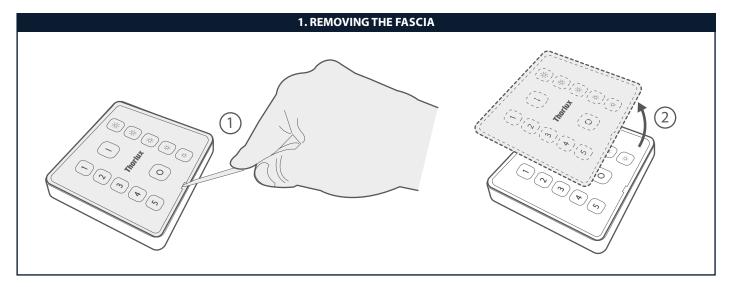

p of SmartScan luminaires.
- Simply touch the desired function.
- The mains powered **SmartScan touch plates** has a wireless connection that allows control of the luminaires using the Thorlux SmartScan App.
- App one time passcode 0527
- Wireless communications are disabled as default, therefore the SmartScan touch plates must be commissioned before use.





Search for Thorlux SmartScan

#### **FUNCTIONS** On/ECO Programmable Scenes / To enter Set Up Mode press any button for 10 seconds. Fixed Colour Temperature A green LED will illuminate to confirm Set Up Mode. The **SmartScan touch plates** are programmed using the SmartScan Programmer. (2) Set Up Mode will exit after 60 seconds of inactivity. 3 Briahtness: 4 100% (0) 75% 5 50% 25% 10%





**21LFT41813** Issue 3 **PN 3853**B Jan 24





**21LFT41813** Issue 3 **PN 3853**B Jan 24







**21LFT41813** Issue 3 **PN 3853**B Jan 24

### **PROGRAMMING**

SmartScan touch plates are programmed with the SmartScan Programmer. This device uses bi-directional infrared to program the SmartScan touch plates. Ensure at all times, during use, only one device can be "seen" by the programmer. Use the SmartScan Emergency Menu.

# **MODIFICATIONS**

Thorlux products should not be modified. Any modification may render the product unsafe and will invalidate any Safety/ Approval marks.

### **MAINTENANCE**

The **SmartScan touch plates** should not be subjected to undue mechanical shock or extremes of temperature. Clean only with a clean dry cloth.

\* RF Transmit - can be enabled or disabled from the SmartScan Emergency menu. When disable