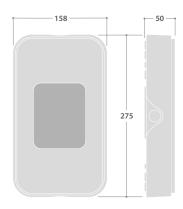

ernal luminaires
- Communicates with the SmartScan website using MQTT mobile telecommunications
- Enables scheduled emergency test times / dates managed using the SmartScan website.
- Status Indicators show operational condition
- Ethernet connection for alternate connectivity to SmartScan website

\*The Gateway Lite is limited to a single poll every 24 hours and no live occupancy detection option

## SmartScan Wireless Standards Compliance:

Europe: EN 300 220-1 V2.4.1 / EN 301 489-3 V1.6.1 Australasia: ACMA 2014 Radio Communication Standard 2014 Thorlux Patented Wireless Technology - GB2575724

## **RANGE**

| DESCRIPTION            | CAT. No. | APPROX.<br>kg |
|------------------------|----------|---------------|
| SmartScan Gateway Lite | SS 20458 | 1.0           |

## **DIMENSIONS**