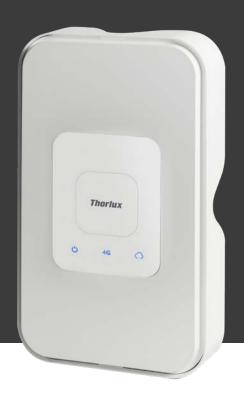

## SMARTSCAN GATEWAY LITE

MASTER CONTROL AND
WEB INTERFACE WITH SMARTSCAN
WIRELESS COMMUNICATION

- Polycarbonate body finished white (RAL9016)
- Central monitoring for up to a maximum of 50 SmartScan luminaires - ideal for smaller projects \*
- Central time control for SmartScan External luminaires
- Communicates with the SmartScan website using MQTT mobile telecommunications
- Enables scheduled emergency test times / dates managed using the SmartScan website.
- Status Indicators show operational condition
- Ethernet connection for alternate connectivity to SmartScan website