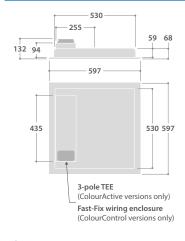

| <b>M</b> 600 x 600mm                                                                   | CA ColourActive                                                                               |
|                  | SG Skyglo | CODE WA<br>SG Skyglo 16<br>22<br>28<br>32<br>CA | CODE WATTAGE   SG Skyglo 16 16W   22 22W 28   28 28W 32   32 32W CA | CODE WATTAGE OPTION<br>SG Skyglo 16 16W R Recessed<br>22 22W<br>28 28W<br>32 32W<br>CA | CODE WATTAGE OPTION SIZE   SG Skyglo 16 16W R Recessed M 600 x 600mm   22 22W 28 28W 32 32W X |

• Optional, leave blank if emergency is not required

\* Prefix W only with CA control gear \*\* Prefix E and T only with CC control gear







WEIGHTS

APPROX.

kg

4.6

EMERGENCY

Add 0.3kg to

weight listed.

Add 0.2kg to

weight listed.

COLOURACTIVE

#### DIMENSIONS



## **ACCESORIES**

| DESCRIPTION                                                                             | CAT. NO.  |
|-----------------------------------------------------------------------------------------|-----------|
| Recessing frame for plasterboard ceiling                                                | RAD 16877 |
| Optional side arm suspension kit<br>(4 arms per kit - not required for lay-in mounting) | IK 20277  |