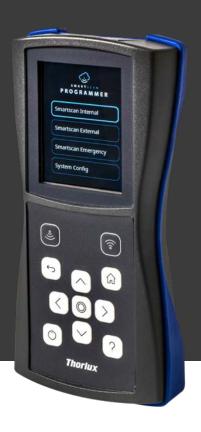

# SMARTSCAN PROGRAMMER

## INFRA-RED PROGRAMMER FOR SMARTSCAN LUMINAIRES

#### **SPECIFICATION**

- Rugged silicone sleeve for improved durability
- Sealed keypad
- Programs operational settings, reads luminaire status and initiates system tests
- Configures wireless communications and mesh network
- $\bullet\,$  Can initiate testing of emergency luminaires
- Can retreave status information from SmartScan emergency luminaires and compatible SmartScan Sensors
- Powered by 4 AA batteries (supplied)