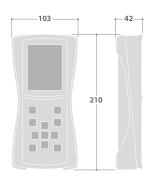

# SMARTSCAN PROGRAMMER



## INFRA-RED PROGRAMMER FOR SMARTSCAN LUMINAIRES



#### **SPECIFICATION**

- Rugged silicone sleeve for improved durability
- Sealed keypad
- Programs operational settings, reads luminaire status and initiates system tests
- Configures wireless communications and mesh network
- $\bullet\,$  Can initiate testing of emergency luminaires
- Can retreave status information from SmartScan emergency luminaires and compatible SmartScan Sensors
- Powered by 4 AA batteries (supplied)

## **RANGE**

| DESCRIPTION          | CAT. No. | APPROX.<br>kg |
|----------------------|----------|---------------|
| SmartScan Programmer | SS 20211 | 0.44          |

### **DIMENSIONS**





Sept. 23

www.thorlux.com