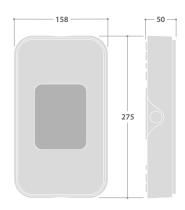

luminaires. Extra Gateways can be installed to accommodate larger installations
- Central time control for SmartScan External luminaires
- Communicates with the SmartScan website using MQTT mobile telecommunications
- Enables scheduled emergency test times / dates managed using the SmartScan website.
- Status Indicators show operational condition
- Ethernet connection for alternate connectivity to SmartScan website

SmartScan Wireless Standards Compliance: Europe: EN 300 220-1 V2.4.1 / EN 301 489-3 V1.6.1 Australasia: ACMA 2014 Radio Communication Standard 2014 Thorlux Patented Wireless Technology - GB2575724

## **RANGE**

| DESCRIPTION       | CAT. No. | APPROX.<br>kg |
|-------------------|----------|---------------|
| SmartScan Gateway | SS 20210 | 1.0           |

### **DIMENSIONS**