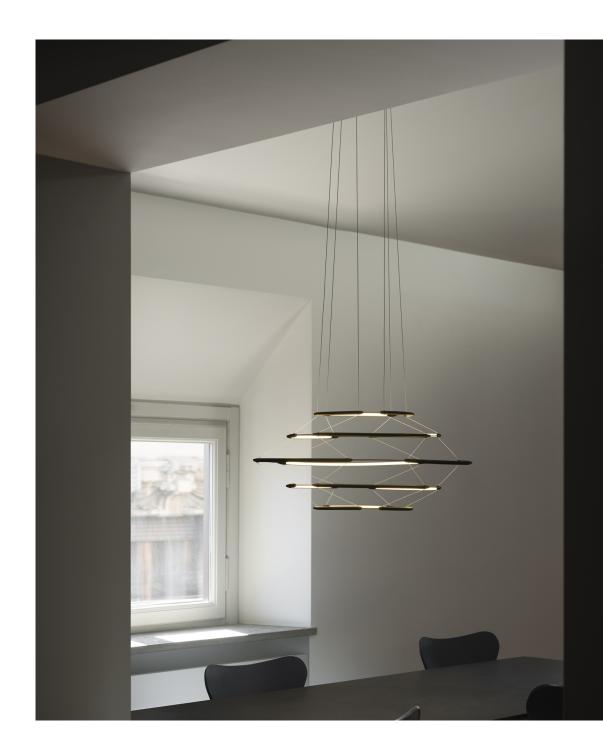

# DROP 5

Arihiro Miyake

Instinct and constant design diligence in a collection that is the outcome of a sophisticated lighting engineering. A clear lines chandelier combined with an extremely slim aluminium structure for a soft echo of strong and diffused light. Each profile and connector is linked through a miniaturised connection for a unique result of suspended lightness.

#### **LAMPING**

 Source
 linear LED

 Total power
 35W

 Emission
 diffused

 Switching
 1-10V

 Tension
 110-230V

 Color temperature
 2700K

Luminous flux 3350lm (nominal flux)

Typ CRI 90
Dimensions 970x33

Notes total height 65cm, cable length 2,5m, TRIAC VERSION

on request

Net lamp weight 1,5kg kg

#### Codes Structure

DRP LNN 51 black
DRP LDD 51 silver
DRP LGG 51 gold