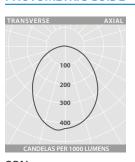

### **PHOTOMETRIC GUIDE**

### **OPAL**

Luminaire Lumen Output: 8W = 1080 lm 12W = 1510 lm 14W = 1630 lm 16W = 1865 lm

#### **LOW GLARE**

Luminaire Lumen Output: 8W = 835 lm 12W = 1170 lm 14W = 1260 lm 16W = 1445 lm