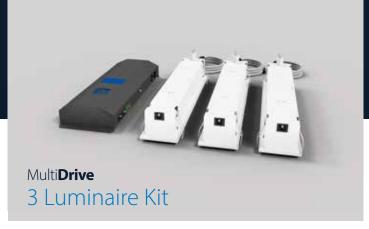

### Multi**Drive versions**

- Remote gear box powering up to four **luminaires**
- · Rapid installation using 3m plug and play connecting leads (emergency versions use a 1m lead)
- Wattage selectable during installation, see photometric guide for options and lumen output

## **MultiDrive**

Multiple Luminaires | Multiple Wattages | Emergency Option | One Gearbox