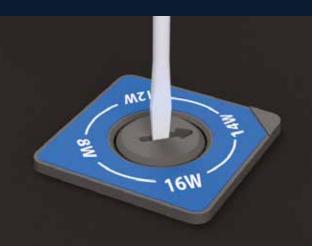

#### The Power is in Your Hands

The wattage of the MultiDrive luminaires can be adjusted on-site through the "wattage selector" mounted on the remote gear box. The wattage selector can be set to one of four pre-determined wattages, providing a range of light outputs.

This feature offers a number of benefits, such as:

- Simple ordering, just one part number for all wattages
- Easier on site management during installation, no organising which wattage luminaire goes where
- Flexibility to change the desired light level through life, advantageous if the use of space changes