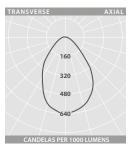

### **PHOTOMETRIC GUIDE**

### **OPAL**

Luminaire Lumen Output: 8W = 1080 lm 12W = 1510 lm 14W = 1630 lm 16W = 1865 lm

#### **LOW GLARE**

Luminaire Lumen Output: 8W = 835 lm 12W = 1170 lm 14W = 1260 lm 16W = 1445 lm