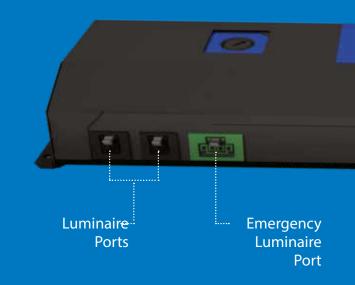

### **Emergency Made Simple**

The MultiDrive gear box has a dedicated emergency luminaire port with a different plug configuration, so luminaires cannot be incorrectly connected.