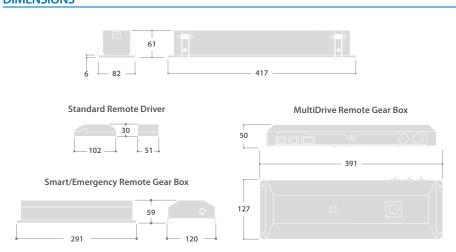

see photometric guide for options and lumen output

### **PHOTOMETRIC GUIDE**



### **OPAL**

Luminaire Lumen Output: 8W = 1080 lm 12W = 1510 lm 14W = 1630 lm 16W = 1865 lm



#### **LOW GLARE**

Luminaire Lumen Output: 8W = 835 lm 12W = 1170 lm 14W = 1260 lm 16W = 1445 lm

### **LED CHARACTERISTICS**

| CRI                | 80+            |
|--------------------|----------------|
| COLOURTEMPERATURE  | 4000K          |
| RATED LIFE (HOURS) | 100K - L80/B10 |
| PROTECTION         | LUX GUARD      |
| DRIVER EFFICIENCY  | >85%           |
| REPLACEABLE        | YES            |
| POWER FACTOR       | >0.90          |

108.0

For LED characteristics explanation see www.thorlux.com/led-guide

### **SmartScan Configurations**



Find out more at www.thorlux.com/smartscan

### **DIMENSIONS**



LL/CW

### BLOX









### **CONFIGURATOR**

|                         | EMERGENCY<br>TYPE ◆ |    | ODUCT CODE |   | MINAIRE<br>ANTITY | WA | WATTAGE          |   | OPTIC     |    | E    | СО | CONTROL TYPE   |  |
|-------------------------|---------------------|----|------------|---|-------------------|----|------------------|---|-----------|----|------|----|----------------|--|
| Sin                     | Single Kit          |    |            |   |                   |    |                  |   |           |    |      |    |                |  |
| W                       | SmartScan *         | ВХ | Blox       | 1 | 1 Luminaire       | 08 | 8W ***           | 0 | Opal      | 04 | 0.4m | S  | SmartScan      |  |
| Т                       | AutoTest **         |    |            |   |