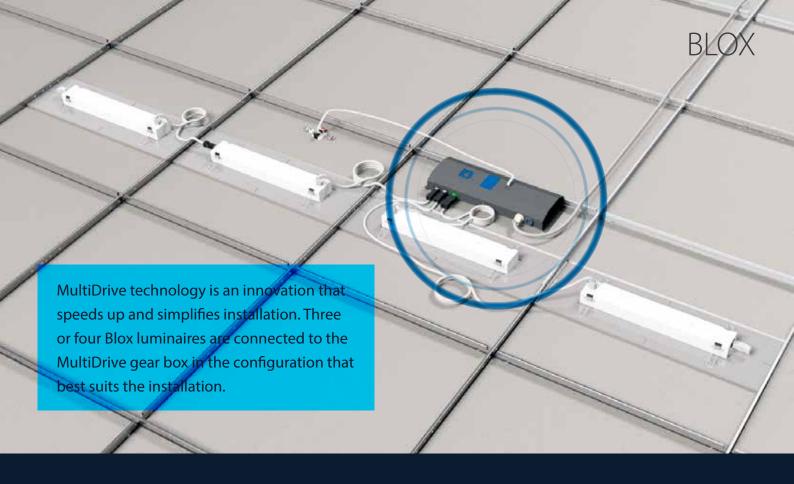

### Multi**Drive versions**

- Remote gear box powering up to four **luminaires**
- · Rapid installation using 3m plug and play connecting leads (emergency versions use a 1m lead)
- Wattage selectable during installation, see photometric guide for options and lumen output

## **MultiDrive**

Multiple Luminaires | Multiple Wattages | Emergency Option | One Gearbox

### **Emergency Made Simple**

The MultiDrive gear box has a dedicated emergency luminaire port with a different plug configuration, so luminaires cannot be incorrectly connected.