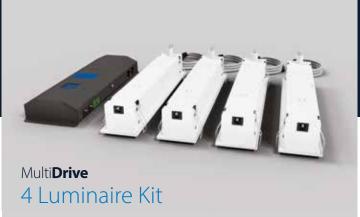

### Multi**Drive versions**

- Remote gear box powering up to four **luminaires**
- · Rapid installation using 3m plug and play connecting leads (emergency versions use a 1m lead)
- Wattage selectable during installation, see photometric guide for options and lumen output

## **MultiDrive**

Multiple Luminaires | Multiple Wattages | Emergency Option | One Gearbox