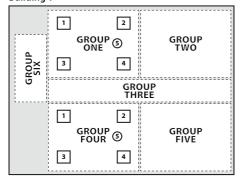

# **BUILDING, GROUP & DEVICE ADDRESS - Example**

### **Building 1**

## **BUILDING 1**

All luminaires within groups 1-6 have their building address set to 1, and their relevant group address set. This will ensure that all lights in Building 1, and only Building 1, communicate within their group, but groups do not communicate with each other.

#### **Building 2**

## **BUILDING 2**

By setting the building address to 2, these luminaires will not communicate with the adjacent building. All luminaires within a group will communicate, but groups will remain separate.