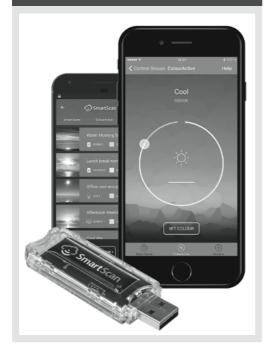

## **USB DONGLE AND APP**

### **FEATURES**

- The USB Dongle and App allows:
  - The user to control preset scenes or colour temperature (if ColourActive luminaires installed).
  - Create custom scenes incorporating colour temperature settings.
- USB dongle can be powered from a computer or dedicated USB power supply, please follow the wizard installation process on your mobile phone, if you require assistance please see the help section within the app.
- Default password to gain access: 0527