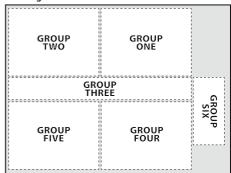

# **BUILDING, GROUP & DEVICE ADDRESS - Example**

### **Building 1**

## **BUILDING 1**

All luminaires within groups 1-6 have their building address set to 1, and their relevant group address set. This will ensure that all lights in Building 1, and only Building 1, communicate within their group, but groups do not communicate with each other.