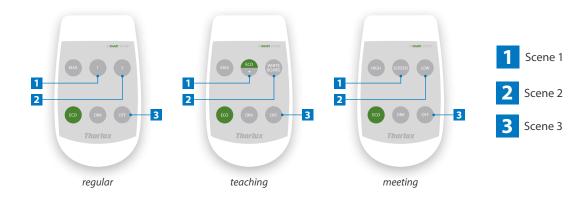

body

- Tough, impact-resistant polycarbonate
- Controls groups of SmartScan or Smart luminaires\*
- Touch sensitive buttons, providing ECO (automatic control) and 3 preset scenes (customisable at the luminaire)
- Additional teaching and meeting versions with buttons tailored to room applications
- Supplied with robust wall mounting bracket
- Optional locking kit available for added security
- Powered by 2 CR2032 3V battery (supplied)
  - \* Group dimming is not compatible with SmartScan

## **SMART SCENE HANDSET OPTIONS**