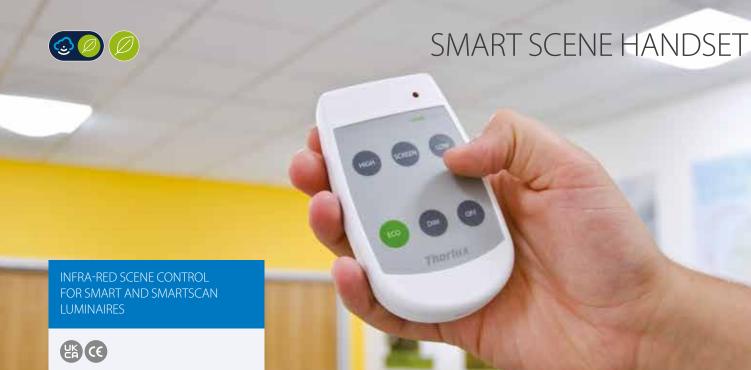

body

- Tough, impact-resistant polycarbonate
- Controls groups of SmartScan or Smart luminaires\*
- Touch sensitive buttons, providing ECO (automatic control) and 3 preset scenes (customisable at the luminaire)
- Additional teaching and meeting versions with buttons tailored to room applications
- Supplied with robust wall mounting bracket
- Optional locking kit available for added security
- Powered by 2 CR2032 3V battery (supplied)
  - \* Group dimming is not compatible with SmartScan