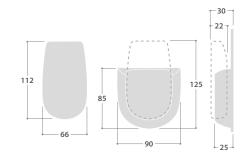

th robust wall mounting bracket
- Optional locking kit available for added security
- Powered by 2 CR2032 3V battery (supplied)
  - \* Group dimming is not compatible with SmartScan





## **RANGE**

| DESCRIPTION                                                                                                         | CAT. No.                                        | APPROX.<br>kg        |
|---------------------------------------------------------------------------------------------------------------------|-------------------------------------------------|----------------------|
| Smart Scene handset - regular<br>Smart Scene handset - teaching<br>Smart Scene handset - meeting<br>Locking Key Kit | LCM 14816<br>LCM 14817<br>LCM 14818<br>ECO 9724 | 0.08<br>0.08<br>0.08 |

## **DIMENSIONS**



## **SMART SCENE HANDSET OPTIONS**