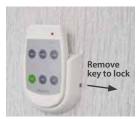

body

- Tough, impact-resistant polycarbonate
- Controls groups of SmartScan or Smart luminaires\*
- Touch sensitive buttons, providing ECO (automatic control) and 3 preset scenes (customisable at the luminaire)
- Additional teaching and meeting versions with buttons tailored to room applications
- Supplied with robust wall mounting bracket
- Optional locking kit available for added security
- Powered by 2 CR2032 3V battery (supplied)
  - \* Group dimming is not compatible with SmartScan

## **SMART SCENE HANDSET OPTIONS**