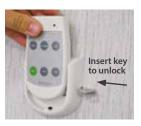

body

- Tough, impact-resistant polycarbonate
- Controls groups of SmartScan or Smart luminaires\*
- Touch sensitive buttons, providing ECO (automatic control) and 3 preset scenes (customisable at the luminaire)
- Additional teaching and meeting versions with buttons tailored to room applications
- Supplied with robust wall mounting bracket
- Optional locking kit available for added security
- Powered by 2 CR2032 3V battery (supplied)
  - \* Group dimming is not compatible with SmartScan

## **SMART SCENE HANDSET OPTIONS**