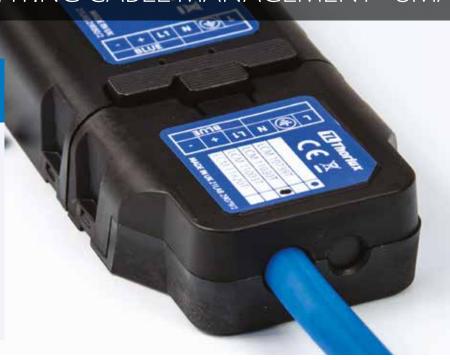

#### **SPECIFICATION**

- Thorlux UK designed and manufactured
- LSOH low smoke zero halogen cables
- Leads can be plugged together to extend wiring
- Future flexibility plug and play
- Twin latch design strong strain relief
- Constructed from flame retardant nylon
- Compliance with new standard BS EN 61535:2013

#### Connection lead 6-pole connectors with 6-core cable 1.5mm<sup>2</sup>

3m - LCM 10739T 4m - LCM 11030T 6m - LCM 11003T