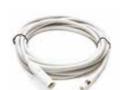

#### Connection lead 6-pole connectors with 6-core cable 1.5mm<sup>2</sup>

3m - LCM 10739T 4m - LCM 11030T 6m - LCM 11003T