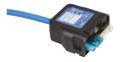

# **Signal-Isolator** 6-pole

LCM 10803T

# Connector

6-pole

Live end (for connection to luminaire) - LCM 13219T Dead end (for connection from luminaire) - LCM 11820T

Circuit splitter LCM 14928