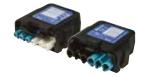

- LSOH low smoke zero halogen cables
- Leads can be plugged together to extend wiring
- Future flexibility plug and play
- Twin latch design strong strain relief
- Constructed from flame retardant nylon
- Compliance with new standard BS EN 61535:2013





#### Connection lead 6-pole connectors with 6-core cable 1.5mm<sup>2</sup>

3m - LCM 10739T 4m - LCM 11030T 6m - LCM 11003T



# Connection lead

3-pole plug with 3-core cable stripped at one end **0.75mm**<sup>2</sup> (for non factory fitted luminaires)

3m - **LCM 14822** 



#### Starter lead

6-pole mains plug with 4-core input cable stripped at one end **1.5mm²** 

3m - **LCM 12749T** 



# Hub extension lead

3-pole connectors with 3-core cable **1.5mm**<sup>2</sup>

3m - **LCM 14823** 



# **Signal-Isolator** 6-pole

LCM 10803T



# Connector

6-pole

Live end (for connection to luminaire) - LCM 13219T Dead end (for connection from luminaire) - LCM 11820T



Circuit splitter LCM 14928



# NOTE:

If modular wiring is not required please suffix luminaire catalogue number with **NT** e.g. **XL 18306DNT**