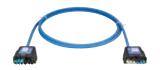

#### Connection lead 6-pole connectors with 6-core cable 1.5mm<sup>2</sup>

3m - LCM 10739T 4m - LCM 11030T 6m - LCM 11003T