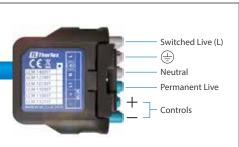

ef
- Constructed from flame retardant nylon
- Compliance with new standard BS EN 61535:2013





#### Connection lead 6-pole connectors with 6-core cable 1.5mm<sup>2</sup>

3m - LCM 10739T 4m - LCM 11030T 6m - LCM 11003T



# Connection lead

3-pole plug with 3-core cable stripped at one end **0.75mm**<sup>2</sup> (for non factory fitted luminaires)

3m - **LCM 14822** 



#### Starter lead

6-pole mains plug with 4-core input cable stripped at one end **1.5mm²** 

3m - **LCM 12749T** 



# Hub extension lead

3-pole connectors with 3-core cable **1.5mm**<sup>2</sup>

3m - **LCM 14823** 



# **Signal-Isolator** 6-pole

LCM 10803T



# Connector

6-pole

Live end (for connection to luminaire) - LCM 13219T Dead end (for connection from luminaire) - LCM 11820T



Circuit splitter LCM 14928



# NOTE:

If modular wiring is not required please suffix luminaire catalogue number with **NT** e.g. **XL 18306DNT**