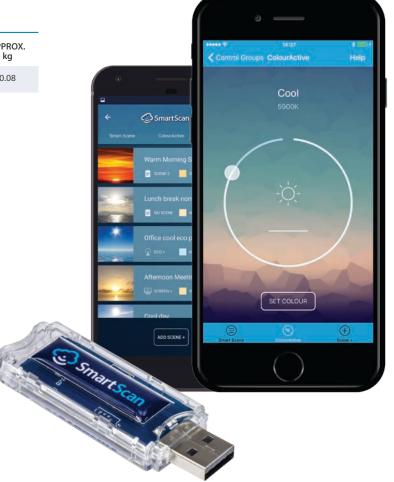

## SmartScan ColourActive Dongle and App

## CONTROL OF SMARTSCAN AND COLOURACTIVE LUMINAIRES FROM A SMARTPHONE

## **SPECIFICATION**

- Smartphone control of preset scenes or colour temperature (if ColourActive luminaires installed)
- Create custom scenes incorporating colour temperature settings
- App available for iOS or Android
- USB dongle can be powered from a computer or dedicated USB power supply