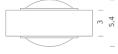

### Codes

FIM LWW 3C FIM LNW 3C FIM LGT 3C FIM LGW 3C

Certificazioni

LED Board 2x6W up+down Dimmable TRIAC 230V 2700K 2x380Im 85 A+ 10x9,65x5,4 aluminium available also in 120V. Suggested dimmer: TECNEL TE7636 (dimming range: from ~45% to 100%)