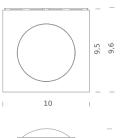

# Certificazioni

| LED board                                                                                               |
|---------------------------------------------------------------------------------------------------------|
| 2x6W                                                                                                    |
| up+down                                                                                                 |
| dimmable TRIAC                                                                                          |
| 230V                                                                                                    |
| 2700K                                                                                                   |
| 2x380lm                                                                                                 |
| 85                                                                                                      |
| A+                                                                                                      |
| 10x9,65x3,42                                                                                            |
| aluminium                                                                                               |
| available also in 120V. Suggested dimmer: TECNEL<br>TE7636 (dimming range: from ~45% to 100%)<br>0,6 kg |