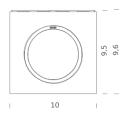

### Codes

FIM LWW 3C FIM LNW 3C FIM LGT 3C FIM LGW 3C

Certificazioni

LED Board 2x6W up+down Dimmable TRIAC 230V 2700K 2x380Im 85 A+ 10x9,65x5,4 aluminium available also in 120V. Suggested dimmer: TECNEL TE7636 (dimming range: from ~45% to 100%)