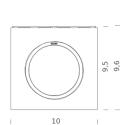

### LAMPING

Source Total power Emission Switching Tension Color temperature Luminous flux Typ cri Energy class Dimensions Materials Notes

Net lamp weight

# Certificazioni

| LED board                                                                                               |
|---------------------------------------------------------------------------------------------------------|
| 2x6W                                                                                                    |
| up+down                                                                                                 |
| dimmable TRIAC                                                                                          |
| 230V                                                                                                    |
| 2700K                                                                                                   |
| 2x380lm                                                                                                 |
| 85                                                                                                      |
| A+                                                                                                      |
| 10x9,65x3,42                                                                                            |
| aluminium                                                                                               |
| available also in 120V. Suggested dimmer: TECNEL<br>TE7636 (dimming range: from ~45% to 100%)<br>0,6 kg |