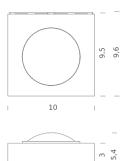

### LAMPING

Source Total power Emission Switching Tension Color temperature Luminous flux Typ cri Energy class Dimensions Materials Notes

### Codes

FIM LWW 3C FIM LNW 3C FIM LGT 3C FIM LGW 3C

Certificazioni

LED Board 2x6W up+down Dimmable TRIAC 230V 2700K 2x380Im 85 A+ 10x9,65x5,4 aluminium available also in 120V. Suggested dimmer: TECNEL TE7636 (dimming range: from ~45% to 100%)