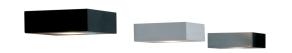

## FIX

Wall LED lamp in die-cast aluminium available in different finishes: painted white, black and gold, burnished gold. Available with double Up & Down emission. Dimmable TRIAC.

### Structure

.....

.

white painted black painted gold painted gold burnished

Dimension: 18x15x14 cm / Gross weight: 1 kg

 $\sim$ 

#### Structure

white painted black painted gold painted gold burnished

 $\sim$ 