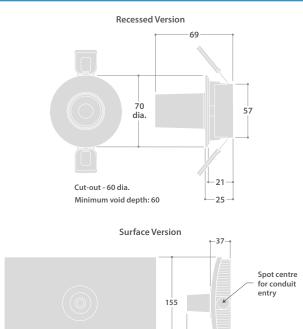

ersions
- Highly efficient 1.5W LED
- Extremely low glare optics for maximum patient visual comfort
- LED driven at low current for long "maintenance free" life
- Surface version supplied complete with high quality integral electronic driver
- Fitted with 6000K LED

### LED CHARACTERISTICS

| CRI                | 70            |
|--------------------|---------------|
| COLOUR TEMPERATURE | 6000K         |
| RATED LIFE (HOURS) | 60K - L80/B10 |
| PROTECTION         | -             |
| DRIVER EFFICIENCY  | >85%          |
| REPLACEABLE        | -             |
| POWER FACTOR       | 0.6           |
| LL/CW              | 56.0          |

For LED characteristics explanation see www.thorlux.com/led-guide

| APPROX. |
|---------|
| kg      |
| 0.13    |
| 0.30    |
|         |

### DIMENSIONS



245