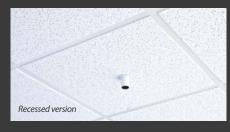

# RECESSED OR SURFACE LED DOWNLIGHTERS

IP40 SURFACE IP20 RECESSED CE LED

## **SPECIFICATION**

- Injection moulded polycarbonate housing finished satin white (RAL 9016)
- Complies with the CIBSE 2008 Hospital Lighting Guide (LG2)
- Surface or recessed versions
- Highly efficient 1.5W LED
- Extremely low glare optics for maximum patient visual comfort
- LED driven at low current for long "maintenance free" life
- Surface version supplied complete with high quality integral electronic driver
- Fitted with 6000K LED