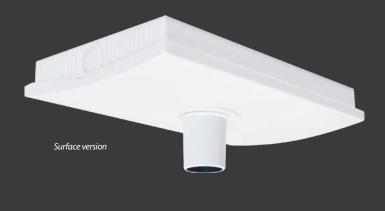

# RECESSED OR SURFACE LED DOWNLIGHTERS

IP40 SURFACE IP20 RECESSED CE LED

## **SPECIFICATION**

- Injection moulded polycarbonate housing finished satin white (RAL 9016)
- Complies with the CIBSE 2008 Hospital Lighting Guide (LG2)
- Surface or recessed versions
- Highly efficient 1.5W LED
- Extremely low glare optics for maximum patient visual comfort
- LED driven at low current for long "maintenance free" life
- Surface version supplied complete with high quality integral electronic driver
- Fitted with 6000K LED