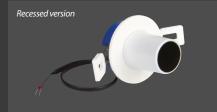

# RECESSED OR SURFACE LED DOWNLIGHTERS

IP40 SURFACE IP20 RECESSED CE LED

## **SPECIFICATION**

- Injection moulded polycarbonate housing finished satin white (RAL 9016)
- Complies with the CIBSE 2008 Hospital Lighting Guide (LG2)
- Surface or recessed versions
- Highly efficient 1.5W LED
- Extremely low glare optics for maximum patient visual comfort
- LED driven at low current for long "maintenance free" life
- Surface version supplied complete with high quality integral electronic driver
- Fitted with 6000K LED