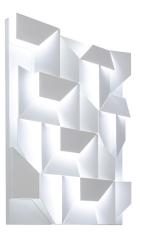

## WALL SHADOWS GRAND

Charles Kalpakian

A family of wall lamps, they create unusual luminous sets with LED diffused lighting.

Available in different sizes, they are made of laser-cut aluminum and matt white painted.