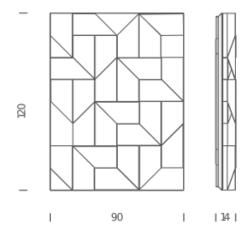

Materials Aluminium

Notes DALI version on request

Net lamp weight 30 kg

Codes Structure WSH LWW 31 white

PACKAGE

Package 01 Dimension: 110x140x30 cm / Gross weight: 40 kg