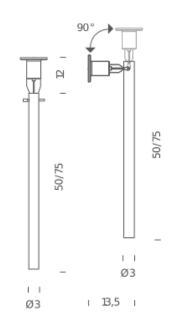

## Structure/Diffuser

satin nikel/sanded glass burnished gold/sanded glass

Dimension: 22x22x80 cm / Gross weight: 1,5 kg