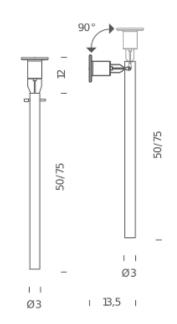

## Structure/Diffuser

satin nikel/sanded glass burnished gold/sanded glass

Dimension: 22x22x80 cm / Gross weight: 1,5 kg