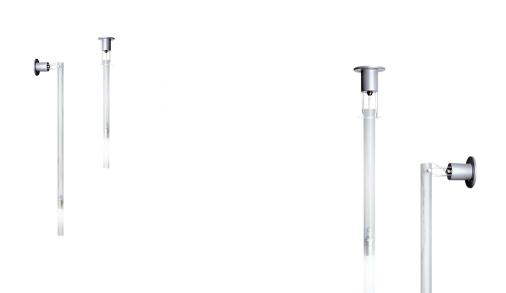

# CANNA NUDA WALL-CEILING

Piero Castiglioni & Roberto Menghi

Family of pendant or wall/ceiling lighting fixtures realized with a satin nickel or burnished gold metal structure connected with a sanded glass cylinder. Available in different length and LED or halogen versions.