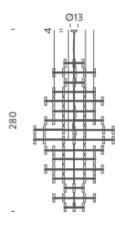

## **LAMPING**

Source halopin G9 QT-14

Total power 120x2,2W Emission diffused

Switching dimmable, according to bulb

Tension 110/230V

Materials aluminium + glass

Notes cable length max 3,5m; LED version with

## Codes Structure/Diffuser

CRO HWW 5B white/white
CRO HNW 5B black/white
CRO HLW 5B polished/white
CRO HGW 5B gold painted/white
CRO HOW 5B gold plated/white
CRO HPW 5B black plated/white

**PACKAGE** 

Package 01 Dimension: 170x170x160 cm / Net