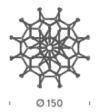

## **CROWN ROYAL**

Jehs + Laub

Family composed by pendant chandeliers whose shape is inspired by the outline of the snow crystal. Modular lamps realized with a diecasted aluminium structure and sandblasted glass diffusers. Structure is available in different versions hand polished aluminium, glossy gold plated or black plated, painted in matt white, matt black, or matt gold. Widespread light. Double switch for the Summa and Magnum versions. The pendant versions are equipped with transparent cable, red cable on request.