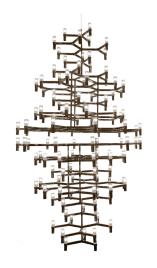

## **CROWN ROYAL**

Jehs + Laub

Family composed by pendant chandeliers whose shape is inspired by the outline of the snow crystal. Modular lamps realized with a diecasted aluminium structure and sandblasted glass diffusers. Structure is available in different versions hand polished aluminium, glossy gold plated or black plated, painted in matt white, matt black, or matt gold. Widespread light. Double switch for the Summa and Magnum versions. The pendant versions are equipped with transparent cable, red cable on request.