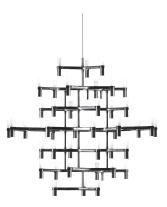

# **CROWN MAGNUM**

Jehs + Laub

Family composed by pendant chandeliers whose shape is inspired by the outline of the snow crystal. Modular lamps realized with a diecasted aluminium structure and sandblasted glass diffusers. Structure is available in different versions hand polished aluminium, glossy gold plated or black plated, painted in matt white, matt black, or matt gold. Widespread light. Double switch for the Summa and Magnum versions. The pendant versions are equipped with transparent cable, red cable on request. Available a NEMO LED G9 kit

## Structure/Diffuser

white/white black/white polished/white gold painted/white gold plated/white black plated/white

Dimension: 170x170x160 cm / Gross weight: 187,2 kg

150