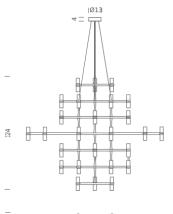

## Structure/Diffuser

white/white black/white polished/white gold painted/white gold plated/white black plated/white

Dimension: 170x170x160 cm / Gross weight: 187,2 kg

150