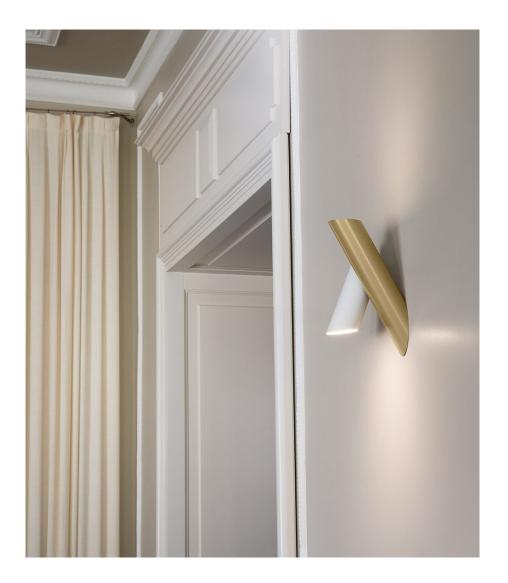

# **TUBES LARGE WALL**

Charles Kalpakian

Family of pendant, wall and ceiling lamps, with elements in extruded aluminium. Opal polycarbonate diffusers, for a warm and ambient lighting. Adjustable elements in the wall versions. Available also with dimmer push on the body of the lamp for the Wall 2 version. Ceiling version with a 340° rotation for the ceiling fixed element while the other element is adjustable by 90°.

### Codes

TTU LWD 31 TTU LWG 31 TTU LWW 31

Certificazioni

CE

LED board 2x13W double, orientable, spot dimmable TRIAC 220V 2700K 2x 640lm (luminous output) 80 aluminium one element orientable 60°, also available in 120V

#### Structure

white / grey white/light gold white/white