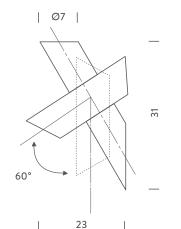

### Codes

TTU LWD 31 TTU LWG 31 TTU LWW 31

Certificazioni

CE

LED board 2x13W double, orientable, spot dimmable TRIAC 220V 2700K 2x 640lm (luminous output) 80 aluminium one element orientable 60°, also available in 120V