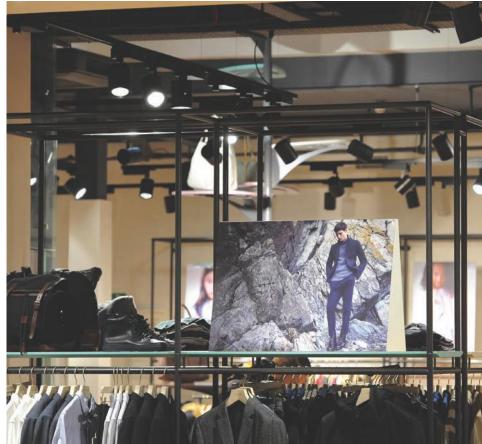

## HIGH STREET FASHION

Lighting for high street fashion stores should create a unique shopping environment; a customer who enjoys their shopping experience can stay longer, spend more money, and be more likely to return. Using a combination of colour, contrast, control and energy efficiency the design should engage customers and reflect the retailers brand and identity.