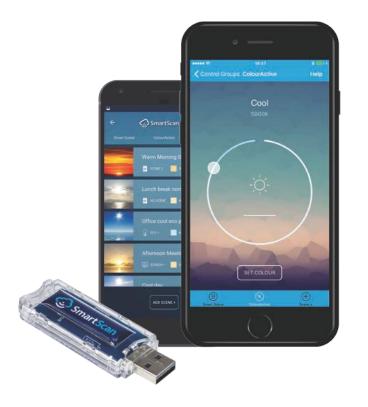

# CONTROL SYSTEMS

Control colour temperatures and customise scenes with the SmartScan ColourActive dongle and app.

www.thorlux.com/smartscan