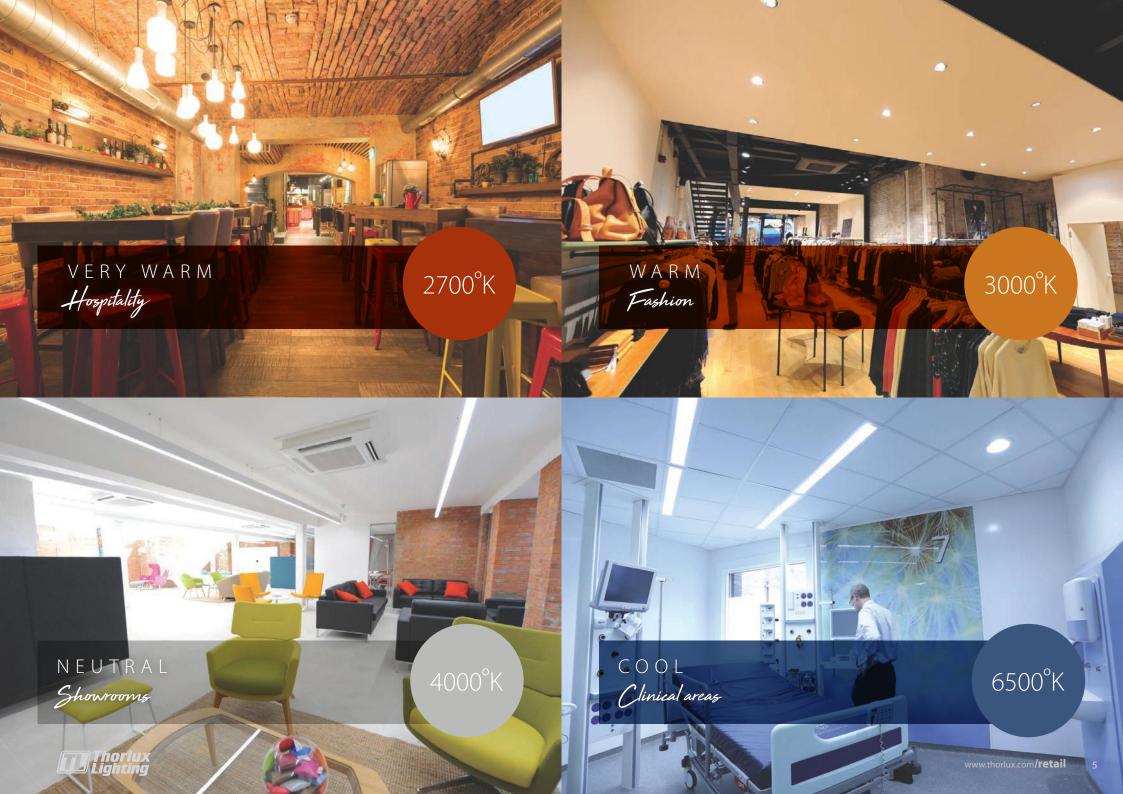

## COLOUR IMPRESSION

From the warmth of a restaurant's intimate dinner setting to the cool ambience of a clean room environment, Thorlux offers a wide spectrum of LED colour temperature choices.

"The right light for the right application"