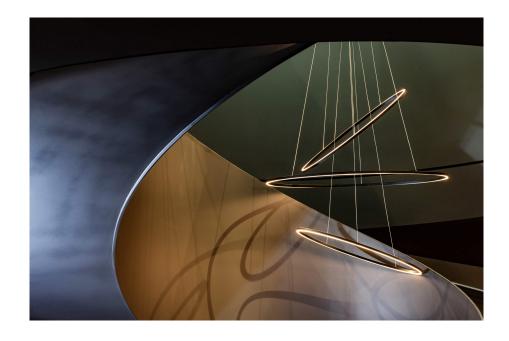

# ELLISSE PENDANT TRIPLE

Federico Palazzari

LED pendant lamp, available in five versions: major, minor and double, triple and mega, widespread direct or indirect lighting.

Extruded aluminium painted matt white or matt black, polished or glossy gold anodized. Opaline diffuser. Ellisse is manufactured through a proprietary technology to combine the extruded bars (patent pending). Major version available also for wall and floor applications, with a marble base on the floor version and with a wall kit mounting on the wall one.