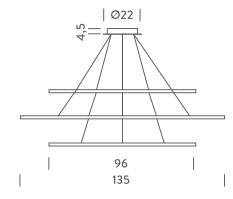

# ELLISSE PENDANT TRIPLE

Federico Palazzari

LED pendant lamp, available in five versions: major, minor and double, triple and mega, widespread direct or indirect lighting.

Extruded aluminium painted matt white or matt black, polished or glossy gold anodized. Opaline diffuser. Ellisse is manufactured through a proprietary technology to combine the extruded bars (patent pending). Major version available also for wall and floor applications, with a marble base on the floor version and with a wall kit mounting on the wall one.

minor uplight-major/minor downlight,

cable length 2,5m, adjustable cable length

up to 0,4 m

Codes Structure/Diffuser

ELP LW2 57 white/white ELP LN2 57 black/white

**ELP LO2 57** gold painted/white

ELP LGW 57 gold polished anodized/white ELP LL2 57 polished aluminium/white

cable length 2,5m, adjustable cable length

up to 0,4 m