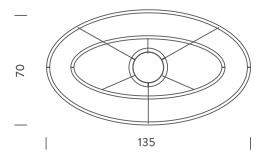

# ELLISSE PENDANT TRIPLE

Federico Palazzari

LED pendant lamp, available in five versions: major, minor and double, triple and mega, widespread direct or indirect lighting.

Extruded aluminium painted matt white or matt black, polished or glossy gold anodized. Opaline diffuser. Ellisse is manufactured through a proprietary technology to combine the extruded bars (patent pending). Major version available also for wall and floor applications, with a marble base on the floor version and with a wall kit mounting on the wall one.