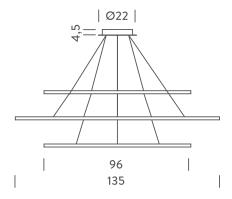

# ELLISSE PENDANT TRIPLE

Federico Palazzari

LED pendant lamp, available in five versions: major, minor and double, triple and mega, widespread direct or indirect lighting.

Extruded aluminium painted matt white or matt black, polished or glossy gold anodized. Opaline diffuser. Ellisse is manufactured through a proprietary technology to combine the extruded bars (patent pending). Major version available also for wall and floor applications, with a marble base on the floor version and with a wall kit mounting on the wall one.

minor uplight-major/minor downlight,

cable length 2,5m, adjustable cable length

up to 0,4 m

Codes Structure/Diffuser

ELP LW2 57 white/white ELP LN2 57 black/white

**ELP LO2 57** gold painted/white

ELP LGW 57 gold polished anodized/white ELP LL2 57 polished aluminium/white

cable length 2,5m, adjustable cable length

up to 0,4 m