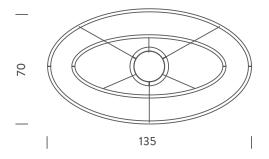

# ELLISSE PENDANT TRIPLE

Federico Palazzari

LED pendant lamp, available in five versions: major, minor and double, triple and mega, widespread direct or indirect lighting.

Extruded aluminium painted matt white or matt black, polished or glossy gold anodized. Opaline diffuser. Ellisse is manufactured through a proprietary technology to combine the extruded bars (patent pending). Major version available also for wall and floor applications, with a marble base on the floor version and with a wall kit mounting on the wall one.

minor uplight-major/minor downlight,

cable length 2,5m, adjustable cable length

up to 0,4 m

Codes Structure/Diffuser

ELP LW2 57 white/white ELP LN2 57 black/white

**ELP LO2 57** gold painted/white

ELP LGW 57 gold polished anodized/white ELP LL2 57 polished aluminium/white

cable length 2,5m, adjustable cable length

up to 0,4 m