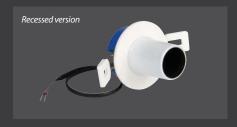

#### **SPECIFICATION**

- Injection moulded polycarbonate housing finished satin white (RAL 9016)
- Complies with the CIBSE 2008 Hospital Lighting Guide (LG2)
- Surface or recessed versions
- Highly efficient 1.5W LED
- Extremely low glare optics for maximum patient visual comfort
- LED driven at low current for long "maintenance free" life
- Surface version supplied complete with high quality integral electronic driver
- Fitted with 6000K LED

#### **RANGE**

| CAT. No. | VERSION  | APPROX.<br>kg |
|----------|----------|---------------|
| NL 17398 | Recessed | 0.13          |
| NL 14387 | Surface  | 0.30          |