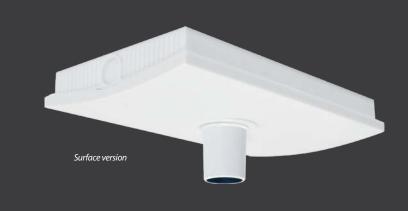

#### **SPECIFICATION**

- Injection moulded polycarbonate housing finished satin white (RAL 9016)
- Complies with the CIBSE 2008 Hospital Lighting Guide (LG2)
- Surface or recessed versions
- Highly efficient 1.5W LED
- Extremely low glare optics for maximum patient visual comfort
- LED driven at low current for long "maintenance free" life
- Surface version supplied complete with high quality integral electronic driver
- Fitted with 6000K LED

#### **RANGE**

| CAT. No. | VERSION  | APPROX.<br>kg |
|----------|----------|---------------|
| NL 17398 | Recessed | 0.13          |
| NL 14387 | Surface  | 0.30          |