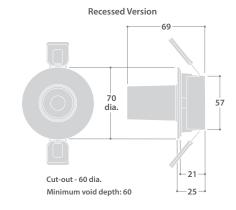

at low current for long "maintenance free" life
- Surface version supplied complete with high quality integral electronic driver
- Fitted with 6000K LED

### **LED CHARACTERISTICS**

| CRI                | 70            |
|--------------------|---------------|
| COLOUR TEMPERATURE | 6000k         |
| RATED LIFE (HOURS) | 60K - L80/B10 |
| PROTECTION         |               |
| DRIVER EFFICIENCY  | >85%          |
| REPLACEABLE        |               |
| POWER FACTOR       | 0.6           |
| LL/CW              | 56.0          |

For LED characteristics explanation see www.thorlux.com/led-guide

#### **RANGE**

| CAT. No. | VERSION  | APPROX.<br>kg |
|----------|----------|---------------|
| NL 17398 | Recessed | 0.13          |
| NL 14387 | Surface  | 0.30          |

### **DIMENSIONS**





May. 18