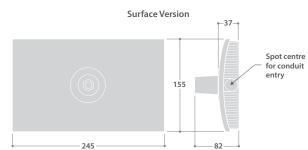

t low current for long "maintenance free" life
- Surface version supplied complete with high quality integral electronic driver
- Fitted with 6000K LED

### **LED CHARACTERISTICS**

| CRI                | 70            |
|--------------------|---------------|
| COLOUR TEMPERATURE | 6000k         |
| RATED LIFE (HOURS) | 60K - L80/B10 |
| PROTECTION         |               |
| DRIVER EFFICIENCY  | >85%          |
| REPLACEABLE        |               |
| POWER FACTOR       | 0.6           |
| LL/CW              | 56.0          |

For LED characteristics explanation see www.thorlux.com/led-guide

#### **RANGE**

| CAT. No. | VERSION  | APPROX.<br>kg |
|----------|----------|---------------|
| NL 17398 | Recessed | 0.13          |
| NL 14387 | Surface  | 0.30          |

### **DIMENSIONS**





May. 18